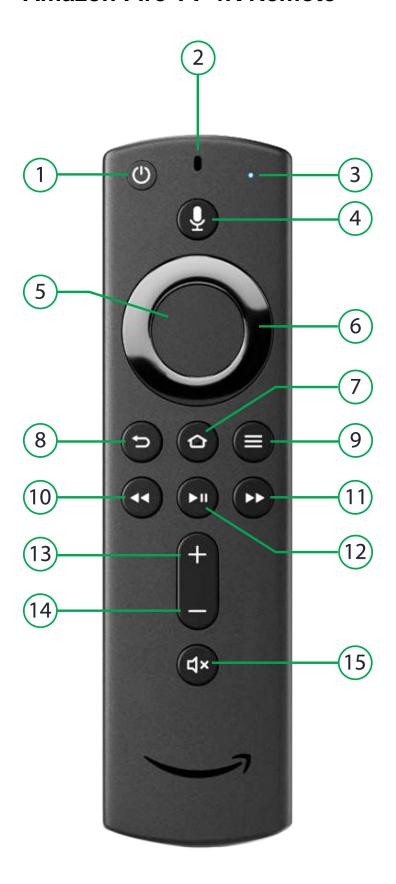

## **Amazon Fire TV 4K Remote**

| 1  | Power                                                                                                                                                              |
|----|--------------------------------------------------------------------------------------------------------------------------------------------------------------------|
| 2  | Microphone                                                                                                                                                         |
| 3  | Indicator light                                                                                                                                                    |
| 4  | Voice control                                                                                                                                                      |
| 5  | Select Press to select an item or to show available options in the player while content is playing (for example Start Over, Record, Favorite, Close Captions etc). |
| 6  | Navigation Press left for recently viewed channels. Press up or down for quick guide (EPG).                                                                        |
| 7  | Home (FireTV)                                                                                                                                                      |
| 8  | Back                                                                                                                                                               |
| 9  | Menu (ION App)                                                                                                                                                     |
| 10 | Rewind Short press to skip back. Long press to rewind, then short press to increase rewind speed.                                                                  |
| 11 | Fast Forward Short press to skip forward. Long press to fast forward, then short press to increase fast forward speed.                                             |
| 12 | Play/Pause                                                                                                                                                         |
| 13 | Volume up                                                                                                                                                          |
| 14 | Volume down                                                                                                                                                        |
| 15 | Mute                                                                                                                                                               |